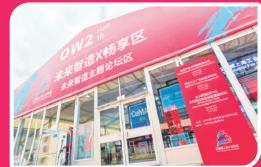

#### **X Forum**

A brand-new thematic zone—TIFN X Space made its debut at the Industrial Fair Network 2024. As a highlight at the scene, X Forum pooled senior experts in the field of intelligent manufacturing to engage in extensive industry-wide discussions around leading topics such as future factories, artificial intelligence and green manufacturing. It was the first time that the organizer connected the upstream and downstream of intelligent manufacturing and presented content that addressed the barriers of themed exhibitions.