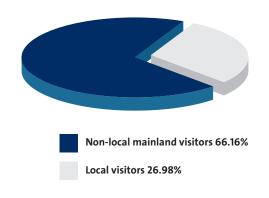

ese College Students Mechanical Engineering Innovation and Creativity Competition—Intelligent Manufacturing Competition













### **CeMAT ASIA Innovation Salon**

















### Country distribution of exhibitors





Europe 74.5

Germany 48.86%
Italy 14.77%
Switzerland 11.36%
Sweden 4.55%
Netherlands 4.55%
France 3.41%
Belgium 2.27%
UK 1.14%
Denmark 1.14%
Czech Republic 1.14%

# Q

#### Asia 13.56%

(Including Hong Kong, Macao and Taiwan)

Japan 56.25%
China/Taiwan 25.00%
South Korea 6.25%
Singapore 6.25%
Malaysia 6.25%

....

#### **Onsite satisfaction distribution:**

More than 87% of the exhibitors reported successful sale on site, or reached an intention of cooperation.









Exhibition satisfaction





### Visitors from home and abroad:



#### **Chinese mainland:**



### **Non-local mainland visitors:**



## Regional distribution of overseas visitors:

| North America 2.85%                | The United States 1.83%, Mexico 0.54%                                                                                                               |
|------------------------------------|-----------------------------------------------------------------------------------------------------------------------------------------------------|
| Oceania 1.63%                      | Australia 1.49%, New Zealand 0.07%                                                                                                                  |
| 3 Africa 1.49%                     | South Africa 0.51%, Egypt 0.31%, Libya 0.17%