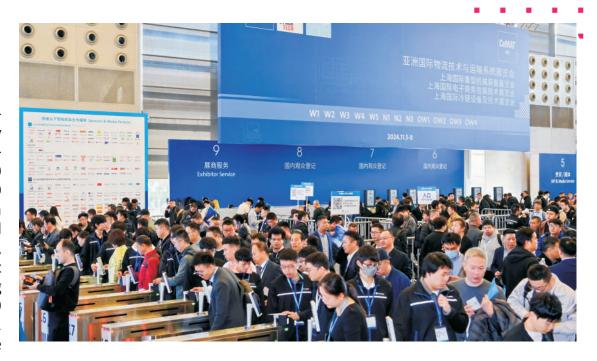

## **CeMAT ASIA 2024**

For enterprises, CeMAT ASIA, a large-scale international exhibition for the material handling and logistics technology industry in Asia, has become the "main battlefield" for releasing new products. With a display area exceeding 80,000 square meters, this year's event has gathered more than 900 domestic and foreign quality exhibitors engaged in system integration and solutions, machine vision, industrial control products, conveying and sorting, logistics robots and AGVs, forklifts and accessories, packaging equipment and pallet turnover boxes, industrial unmanned driving, casters, lifting and other logistics-related fields to participate in nearly 40 concurrent forums on site, during which "Digitalization & Intelligence" and "Low-Carbon Logistics" have become frequently-used words.

Display area: over **80,000** square meters

Exhibitors: More than **900** 

Trade visitors:
Nearly 140,000 people

Buyer groups: More than **500** 

Professional forums & events: Nearly 40 sessions

Visitors from overseas and Hong Kong, Macao and Taiwan: 8.97%