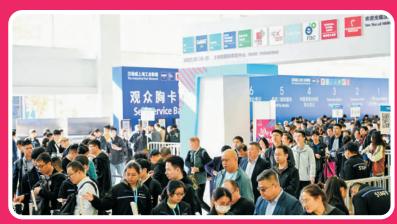

## **The Industrial Fair Network 2024**

On November 8, 2024, the four-day Hannover's Industrial Fair Network 2024 was successfully concluded. Backed up by a year of careful preparation, this annual industrial event returned with glory in a new image of joint exhibitions.

Nine industry exhibitions from the upstream and downstream, including PTC ASIA, CeMAT ASIA, ComVac ASIA, Heavy Machinery Asia, CISSIE, E-pack Tech, ISA, FBC and Cold Xpo, were presented in tandem. Boasting an area of nearly 220,000 square meters, the exhibitions attracted more than 3,100 exhibitors to jointly explore the future development direction and market trends of intelligent manufacturing, as well as the participation of nearly 140,000 trade visitors.