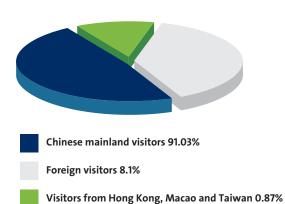

of manufacturing.



2024 Chinese College Students Mechanical Engineering Innovation and Creativity Competition—Intelligent Manufacturing Competition













### **CeMAT ASIA Innovation Salon**

















### Country distribution of exhibitors





Europe 74.5

Germany 48.86%
Italy 14.77%
Switzerland 11.36%
Sweden 4.55%
Netherlands 4.55%
France 3.41%
Belgium 2.27%
UK 1.14%
Denmark 1.14%
Czech Republic 1.14%

# Q

#### Asia 13.56%

(Including Hong Kong, Macao and Taiwan)

Japan 56.25%
China/Taiwan 25.00%
South Korea 6.25%
Singapore 6.25%
Malaysia 6.25%

....

#### **Onsite satisfaction distribution:**

More than 87% of the exhibitors reported successful sale on site, or reached an intention of cooperation.









Exhibition satisfaction





### Visitors from home and abroad:



#### **Chinese mainland:**



### **Non-local mainland visitors:**



## Regional distribution of overseas visitors:

| North America 2.85%                | The United States 1.83%, Mexico 0.54%                                                                                                               |
|------------------------------------|-----------------------------------------------------------------------------------------------------------------------------------------------------|
| Oceania 1.63%                      | Australia 1.49%, New Zealand 0.07%                                                                                                                  |
| 3 Africa 1.49%                     | South Africa 0.51%, Egypt 0.31%, Libya 0.17%