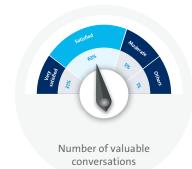

#### **Onsite satisfaction distribution:**

More than 87% of the exhibitors reported successful sale on site, or reached an intention of cooperation.

Exhibition satisfaction