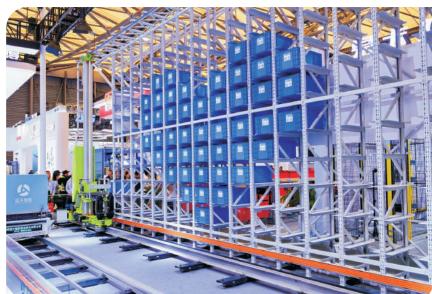

## **CeMAT ASIA 2024**

For enterprises, CeMAT ASIA, a large-scale international exhibition for the material handling and logistics technology industry in Asia, has become the "main battlefield" for releasing new products. With a display area exceeding 80,000 square meters, this year's event has gathered more than 900 domestic and foreign quality exhibitors engaged in system integration and solutions, machine vision, industrial control products, conveying and sorting, logistics robots and AGVs, forklifts and accessories, packaging equipment and pallet turnover boxes, industrial unmanned driving, casters, lifting and other logistics-related fields to participate in nearly 40 concurrent forums on site, during which "Digitalization & Intelligence" and "Low-Carbon Logistics" have become frequently-used words.

## **Representatives of exhibitors:**

The exhibition showcases cutting-edge logistics technologies and products, intelligent warehousing, automated sorting systems, etc.

The automated shelf technology has made shelves higher and wider for more efficient service!