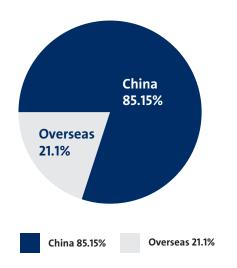

## **CeMAT ASIA 2024**

For enterprises, CeMAT ASIA, a large-scale international exhibition for the material handling and logistics technology industry in Asia, has become the "main battlefield" for releasing new products. With a display area exceeding 80,000 square meters, this year's event has gathered more than 900 domestic and foreign quality exhibitors engaged in system integration and solutions, machine vision, industrial control products, conveying and sorting, logistics robots and AGVs, forklifts and accessories, packaging equipment and pallet turnover boxes, industrial unmanned driving, casters, lifting and other logistics-related fields to participate in nearly 40 concurrent forums on site, during which "Digitalization & Intelligence" and "Low-Carbon Logistics" have become frequently-used words.

Display area: over **80,000** square meters

Exhibitors: More than **900** 

Trade visitors:
Nearly 140,000 people

Buyer groups: More than **500** 

Professional forums & events: Nearly 40 sessions

Visitors from overseas and Hong Kong, Macao and Taiwan: 8.97%