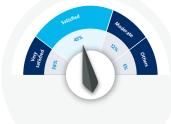

#### **Onsite satisfaction distribution:**

More than 87% of the exhibitors reported successful sale on site, or reached an intention of cooperation.

Exhibition satisfaction