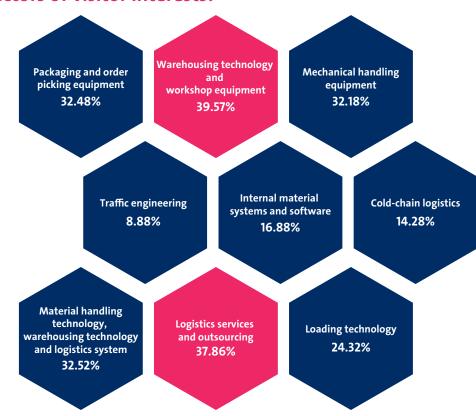

### **Sectors of visitor interests:**

<sup>\*</sup>The percentages are based on the number of people who responded to this question. Since some attendees made multiple selections, the total percentage exceeds 100%.