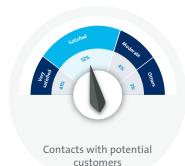

#### **Onsite satisfaction distribution:**

More than 87% of the exhibitors reported successful sale on site, or reached an intention of cooperation.

Exhibition satisfaction