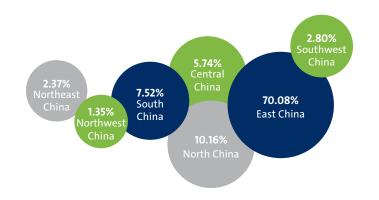

## Regional distribution of overseas visitors:

| North America 2.85%                | The United States 1.83%, Mexico 0.54%                                                                                                               |
|------------------------------------|-----------------------------------------------------------------------------------------------------------------------------------------------------|
| Oceania 1.63%                      | Australia 1.49%, New Zealand 0.07%                                                                                                                  |
| 3 Africa 1.49%                     | South Africa 0.51%, Egypt 0.31%, Libya 0.17%                                                                                                        |
| 4 South America 2.72%              | Brazil 1.15%, Chile 0.54%, Colombia 0.44%, Ecuador 0.2%, Argentina 0.14%                                                                            |
| <b>5</b> Europe 26.44%             | Russia 15.27%, Germany 2.24%, Italy 0.92%, France 0.78%, Spain 0.71%, Czech Republic 0.71%                                                          |
| 6 Asia 54.75%                      | South Korea 17.24%, Japan 12.05%, Malaysia 6.42%, Thailand 3.67%, Singapore 3.16%, India 2.24%, 7 Vietnam 1.66%, Indonesia 1.63%, Philippines 1.15% |
| Hong Kong, Macao and Taiwan 10.12% | Taiwan, China 6.75%, Hong Kong, China 3.26%, Macao, China 0.1%                                                                                      |