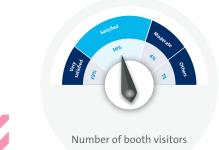

#### **Onsite satisfaction distribution:**

More than 87% of the exhibitors reported successful sale on site, or reached an intention of cooperation.

Exhibition satisfaction