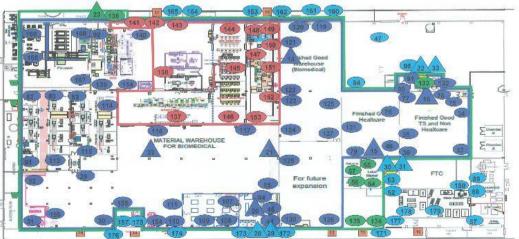

#### **Pest Trap type**

| Symbol | Photo | Item         |                                 | Factory1 | Factory3 | TTL |
|--------|-------|--------------|---------------------------------|----------|----------|-----|
| -      |       | PVC Trap     | Bait Roden for building outside | 7        | 3        | 10  |
|        |       | Floor Trap   | Trap for Insects on the floor   | 63       | 108      | 171 |
|        |       | Hanging Trap | Trap for flying insects         | 14       | 17       | 31  |
|        |       | Black Box    | building outside<br>floor       | 9        | 8        | 17  |
|        | 1.    | Sodium lamp  | Chase away the Insect           | 14       | 8        | 22  |
| TIL    |       |              |                                 | 107      | 144      | 251 |

#### **Activity**

Close coordinate with ETOS (Sub-Contractor to tight control and monitoring with below concrete action:

- 1. Periodic spraying insecticide
- 2. Periodic checking un-controlled access to healthcare area
- 3. Periodic clean up healthcare area (corner side) by vacuum cleaner
- 4. Improve drain system of toilet healthcare
- 5. Place additional trap (out side of Ring 3)