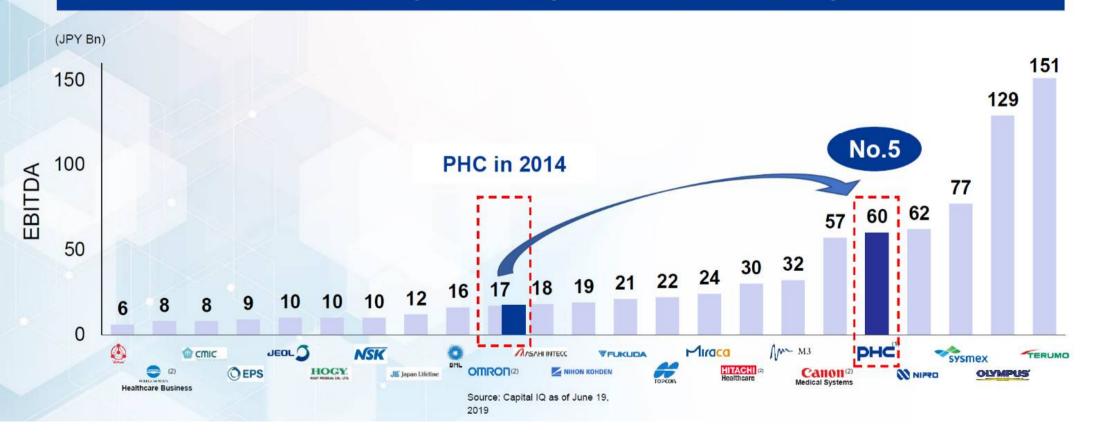

## Key Player in MedTech Industry

### Reached Top 5 In the Japanese MedTech Industry

Healthcare with Precision

**Medical Devices** 

Contributing to people's

including blood glucose monitoring systems.