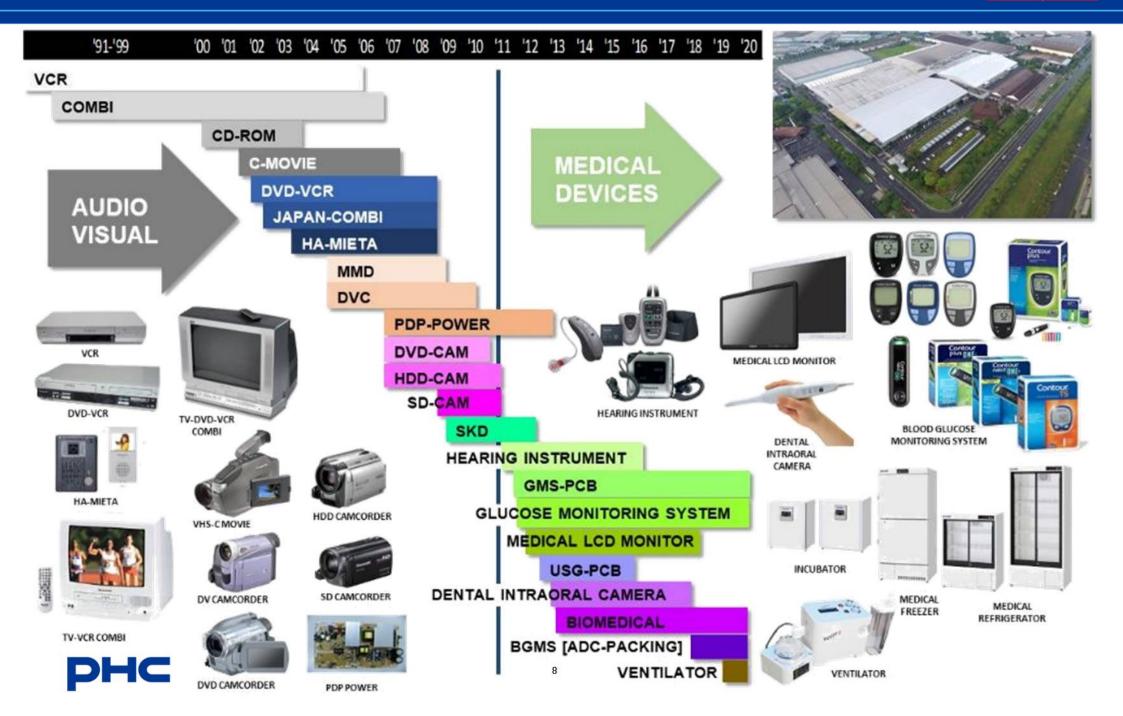

### Achieved Through Five Years of Transformational Changes

2014

Moved into Healthcare: Carved Out from Panasonic following integration of Sanyo Health in 2012

2016

Consolidated Medical Devices Business: Acquired Diabetes Care business from Bayer AG

2019

Diversified into 3 Business Domains: Acquired Anatomical Pathology business from Thermo Fisher Scientific

Acquired LSI Medience from LSI Institute

Size of Organization