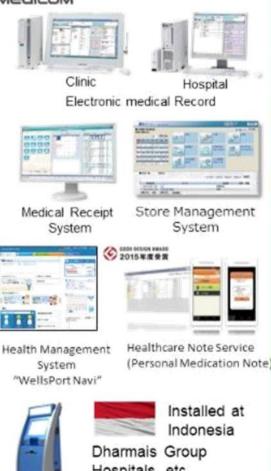

## **medicom**

**Healthcare IT** Committed to optimizing Healthcare IT Infrastructure, "Medicom" supports people's healthcare, welfare, and health with IT.

#### Healthcare IT

**Medical Information System** 