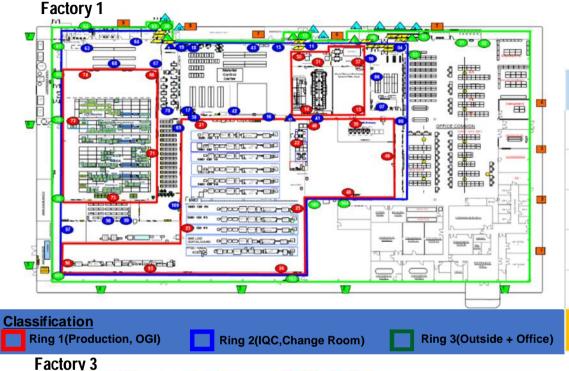

#### **Pest Trap type**

| Symbol | Photo | Item         |                                 | Factory1 | Factory3 | TTL |
|--------|-------|--------------|---------------------------------|----------|----------|-----|
| -      |       | PVC Trap     | Bait Roden for building outside | 7        | 3        | 10  |
|        |       | Floor Trap   | Trap for Insects on the floor   | 63       | 108      | 171 |
|        |       | Hanging Trap | Trap for flying insects         | 14       | 17       | 31  |
|        |       | Black Box    | building outside<br>floor       | 9        | 8        | 17  |
|        | 1.    | Sodium lamp  | Chase away the Insect           | 14       | 8        | 22  |
| TIL    |       |              |                                 | 107      | 144      | 251 |

#### **Activity**

Close coordinate with ETOS (Sub-Contractor to tight control and monitoring with below concrete action:

- 1. Periodic spraying insecticide
- 2. Periodic checking un-controlled access to healthcare area
- 3. Periodic clean up healthcare area (corner side) by vacuum cleaner
- 4. Improve drain system of toilet healthcare
- 5. Place additional trap (out side of Ring 3)