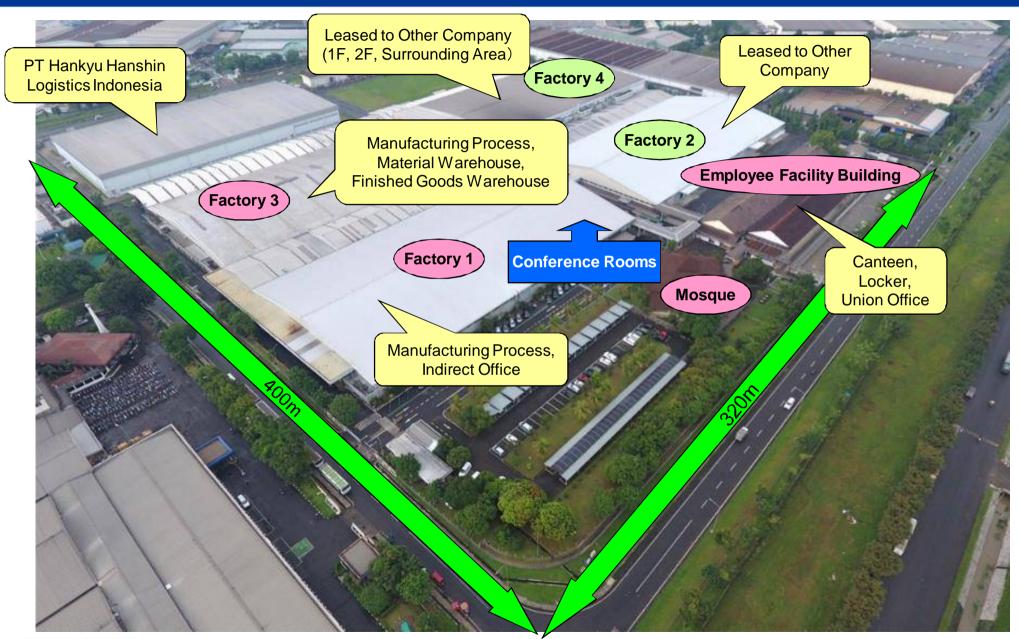

#### **Drug Development Service**

Support service of new drug development: Clinical trial and nonclinical study under GCP and GLP. Safety assessment study of chemicals.

| > Name            | PT PHC Indonesia                                                                                                                                                                                                                                                                                                                 |
|-------------------|----------------------------------------------------------------------------------------------------------------------------------------------------------------------------------------------------------------------------------------------------------------------------------------------------------------------------------|
| > Address         | Kawasan Industri MM 2100, Blok O-1, Cikarang Barat,<br>Bekasi 17520, Indonesia                                                                                                                                                                                                                                                   |
| > Established     | May 20, 1991                                                                                                                                                                                                                                                                                                                     |
| > Company History | 1991 : Established as PT Kotobuki Electronics Indonesia (KEI) 1998 : Name changed to PT Matsushita Kotobuki Electronics Indonesia (MKI) 2005 : Name changed to PT Panasonic Shikoku Electronics Indonesia (PSECI) 2011 : Name changed to PT Panasonic Healthcare Indonesia (PHCI) 2018 : Name changed to PT PHC Indonesia (PHCI) |
| > Capital         | US\$ 29.69 MIL. 95% PHC Corporation 5% Gobel International                                                                                                                                                                                                                                                                       |
| > Employees       | 578 persons (5 Japanese), < January 31, 2020>                                                                                                                                                                                                                                                                                    |
| > Annual Sales    | USD 75,864,253 [FY2019]                                                                                                                                                                                                                                                                                                          |
| > Area            | Building: 60,000 m <sup>2</sup> Land: 109,790 m <sup>2</sup>                                                                                                                                                                                                                                                                     |