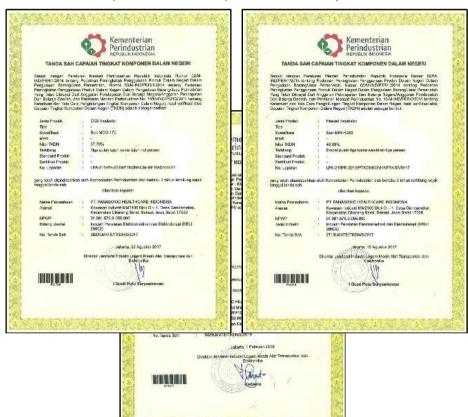

## TKDN: Tingkat Komponen Dalam Negeri [Local Content Grade]

MIR-H263:43.93%, MCO-170:37.70%, MCO-230:29.03%, MCO-170M:25.26%