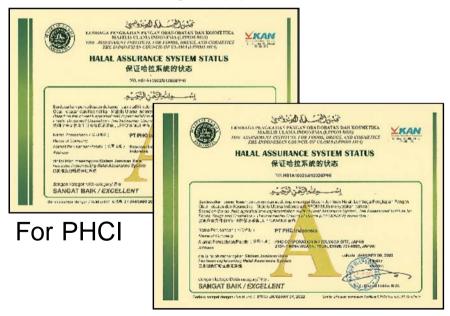

# Halal Assurance System Status "A"

For PHC-Japan

Halal Decree for Blood Glucose Monitoring System [Contour Plus]

#### **Halal Decree for Product**

Ascensia Diabetes Care

PHC-Indonesia

PHC-Japan