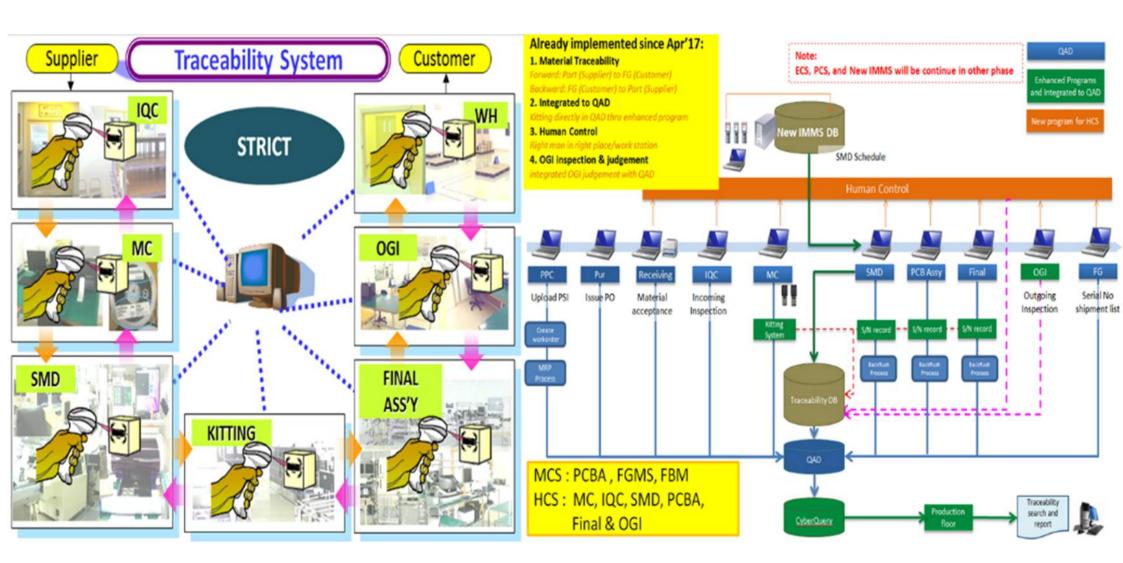

an laporan pelaksanaan kegiatan pelayanan mandiri melalui SKP;

3. Menyampaikan pemberitahuan kepada Kepala KPPBC TMP A Bekasi apabila terdapat pergantian Liaison Officer.

Penetapan Kawasan Berikat Mandiri ini berlaku sejak tanggal ditetapkan dan berlaku seterusnya sampai dengan dicabut

Demikian disampaikan untuk menjadi ma



#### Tembusan:

1. Direktur Fasilitas Kepabeanan;

Kepala Kantor Wilayah DJBC Jawa Barat;

Kepala KPU Bea dan Cukai Tipe A Tanjung Priok; 4. Kepala KPU Bea dan Cukai Tipe C Soekarno Hatta.







Majelis Ulama Indonesia



Kementrian Agama Indonesia

# Halal Assurance System Status "A"



For PHC-Japan



Halal Decree for Blood Glucose Monitoring System [Contour Plus]

#### **Halal Decree for Product**



Ascensia Diabetes Care



PHC-Indonesia



PHC-Japan

















#### **Pest Trap type**

| Symbol | Photo | Item         |                                 | Factory1 | Factory3 | TTL |
|--------|-------|--------------|---------------------------------|----------|----------|-----|
| -      |       | PVC Trap     | Bait Roden for building outside | 7        | 3        | 10  |
|        |       | Floor Trap   | Trap for Insects on the floor   | 63       | 108      | 171 |
|        |       | Hanging Trap | Trap for flying insects         | 14       | 17       | 31  |
|        |       | Black Box    | building outside<br>floor       | 9        | 8        | 17  |
|        | 1.    | Sodium lamp  | Chase away the Insect           | 14       | 8        | 22  |
| TIL    |       |              |                                 | 107      | 144      | 251