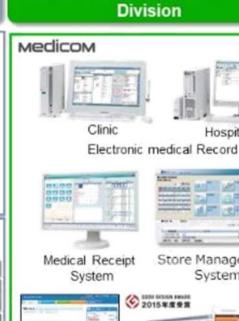

## **medicom**

**Healthcare IT** Committed to optimizing Healthcare IT Infrastructure, "Medicom" supports people's healthcare, welfare, and health with IT.

#### Healthcare IT

**Medical Information System** 