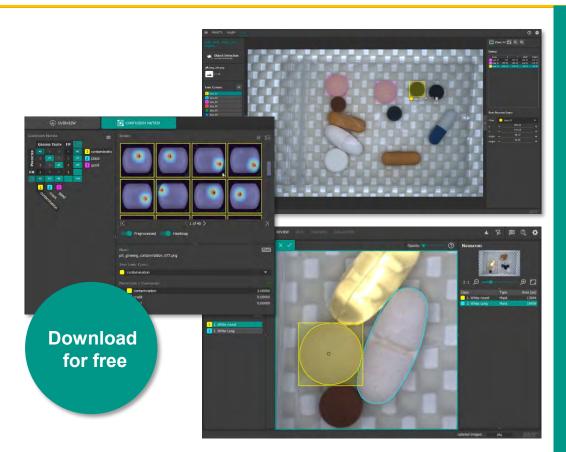

## **Product characteristics MVTec Deep Learning Tool**

Labeling image data and training neural networks with MVTec Software

Object detection

Classification

Semantic segmentation

Instance segmentation

Fast labeling process

Seamless integration into the MVTec product portfolio

Accurate and robust deep learning applications