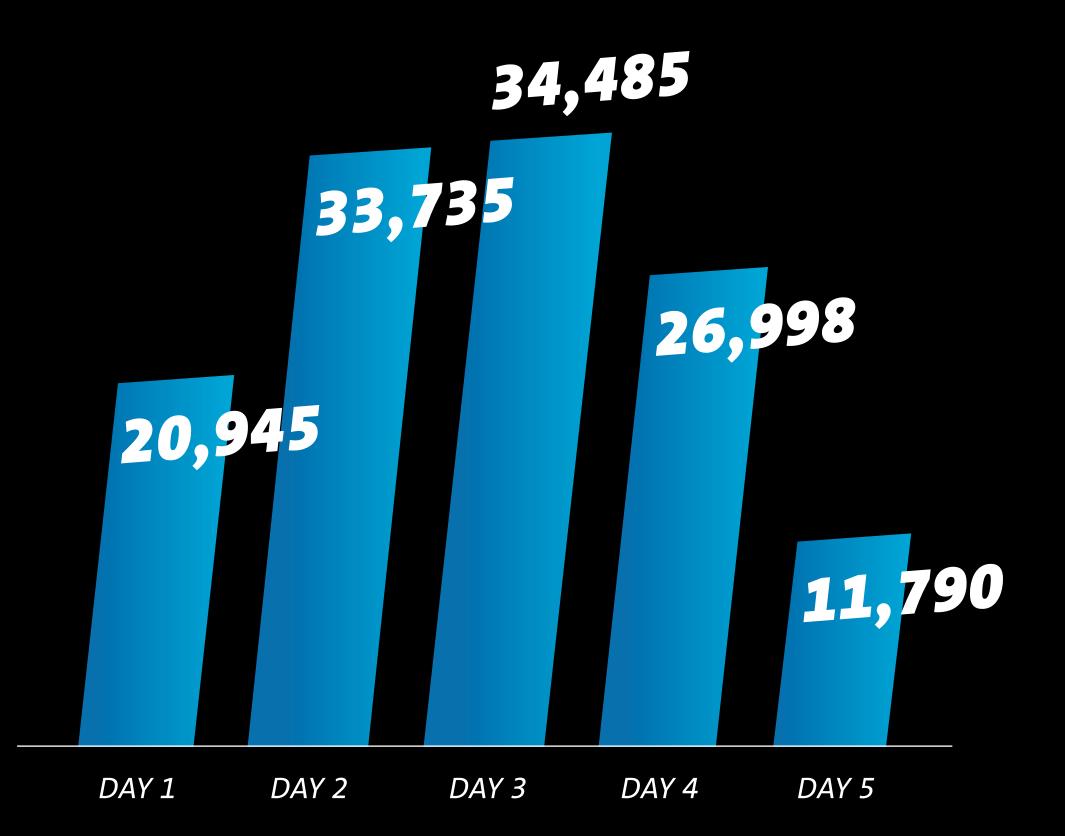

Deutsche Messe AG Messegelände | 30521 Hannover messe.de | hannovermesse.de

VISITORS

127,953

DIGITAL PARTICIPANTS

15,431