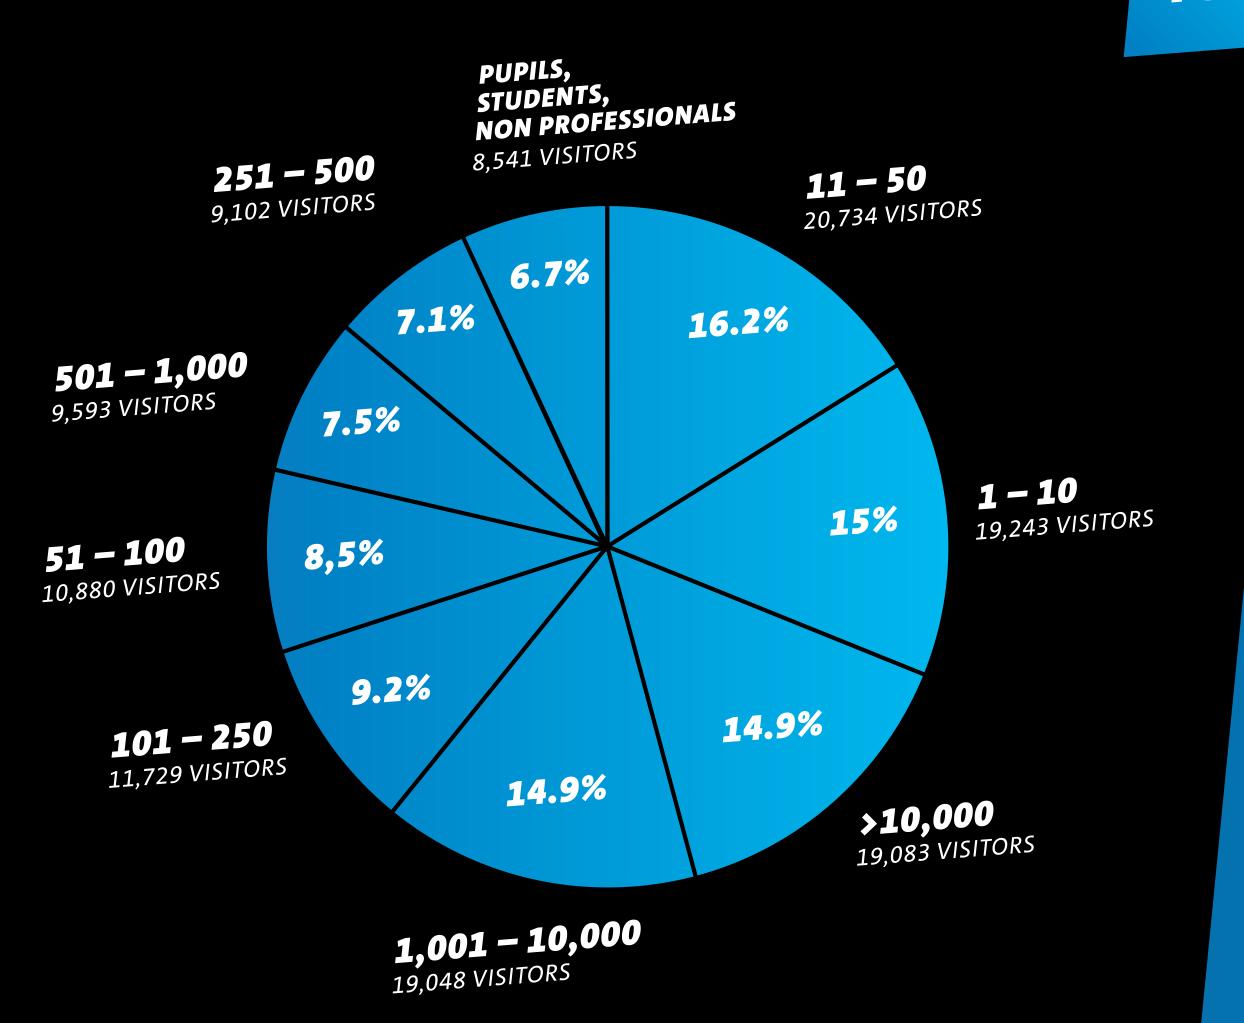

,557 MENTIONS
- 7 DIGITAL
  PLATFORMS
  4% / 26,438 MENTIONS
- 8 HYDROGEN & FUEL CELLS
  3.9% / 25,818 MENTIONS
- 9 E-MOBILITY & CHARGING INFRASTRUCTURE 3.8% / 24,968 MENTIONS
- 10 DRIVE TECHNOLOGY
  3.7% / 24,656 MENTIONS

- 11 ENERGY
  MANAGEMENT
  3.5% / 22,828 MENTIONS
- **12 STARTUPS** 3.3% / 21,554 MENTIONS
- 13 DIGITAL ENERGY & ENERGY EFFICIENCY
  3.2% / 21,199 MENTIONS
- 14 FUTURE OF WORK
  3.1% / 20,526 MENTIONS
- 15 ADDITIVE
  MANUFACTURING
  3% / 20,124 MENTIONS
- 16 CARBON-NEUTRAL PRODUCTION
  2.9% / 19,428 MENTIONS
- 17 METAL PARTS,
  COMPONENTS &
  SOLUTIONS
  2,8% / 18.256 MENTIONS
- 18 CLOUD & INFRASTRUCTURE 2.7% / 17,740 MENTIONS
- 19 ENGINEERING & OFFICE SOFTWARE 2.3% / 15,383 MENTIONS
- 20 IT SECURITY
  2.3% / 15,370 MENTIONS

# COMPANY SIZE

## INDUSTRIES

**TOP 20** 



- 1 ELECTRICAL ENGINEERING & ELECTRONICS
  - 9.3% / 11,953 VISITORS
- 2 RESEARCH & DEVELOPMENT
  - 7.5% / 9,560 VISITORS
- AUTOMOTIVE & VEHICLE INDUSTRY (INCL. SUPPLIERS)
  5.2% / 6,666 VISITORS
- AUTOMATION TECHNOLOGY
  - 4.7% / 6,059 VISITORS
- 5 OTHER SECTORS
  4.5% / 5,763 VISITORS
- 6 MACHINERY & PLANT CONSTRUCTION 4.3% / 5,532 VISITORS
- 7 **STUDENTS**2.6% / 3,386 VISITORS
- 8 AVIATION & TRANSPORT
  2.6% / 3,322 VISITORS
- 9 POWER GENERATION
  2.4% / 3,104 VISITORS
- 10 IT CONSULTING
  2.3% / 2,984 VISITORS

- 11 POWER TRANSMISSION
  2.1% / 2,732 VISITORS
- 12 METALWORKING INDUSTRY
  2.1% / 2,688 VISITORS
- 13 OTHER AUTHORITIES & PUBLIC SERVICES 2.1% / 2,661 VISITORS
- 14 ELECTROMOBILITY
  1.9% / 2,488 VISITORS
- 15 PUBLIC ADMINISTRATION & SERVICES
  - 1.9% / 2,379 VISITORS
- 16 IN