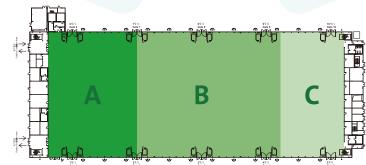

### **Zoning Diagram**

#### Early-bird Price (CNY/SQM)

Upgrade Shell Scheme

Deluxe Shell Scheme

390

490

|                         |   | One Open Side | Two Open Sides | Three Open Sides | Island Booth |
|-------------------------|---|---------------|----------------|------------------|--------------|
| Raw<br>Space<br>in Zone | Α | 2,280         | +5%            | +8%              | +10%         |
|                         | В | 1,550         | +5%            | +8%              | +10%         |
|                         | C | 1,250         | +5%            | +8%              | +10%         |