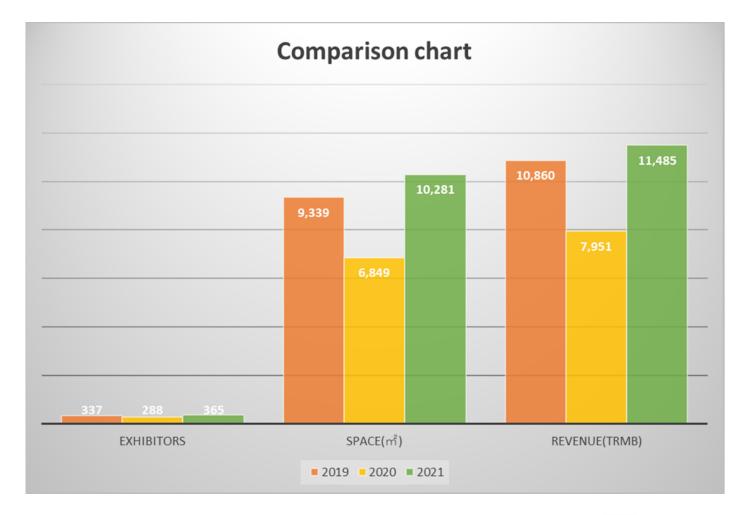

# Figures of LET 2021

|      | Exhibitors | Space(m²) | Visitors | Revenue(TRMB) |
|------|------------|-----------|----------|---------------|
| 2019 | 337        | 9,339     | 38,065   | 10,860        |
| 2020 | 288        | 6,849     | 30,000   | 7,951         |
| 2021 | 365        | 10,281    | 35,000   | 11,485        |